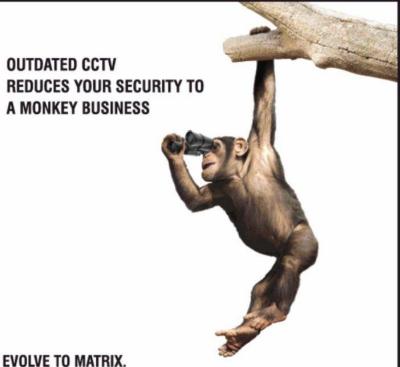

## Matrix goes on air with their latest surveillance campaign.

Check out Matrix Video Surveillance ad campaign in The Times of India and see how outdated CCTV reduces your security to monkey business. Matrix Smart Video Surveillance solutions enhance your security strategy and business productivity.

Request a demo today!

THE ANALYTICS DRIVEN COGNITIVE VIDEO SURVEILLANCE

Unlike outdated, hardware-centric, scattered CCTV, Matrix is a software-powered video surveillance system specifically designed for serious deployments. It seamlessly integrates multiple locations and offers live views, real-time alerts and analytics to multiple users.