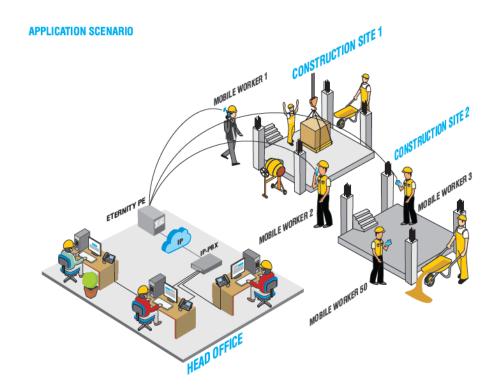

#### Reduced telecom cost up to 80% with IP telephony between Head Office and field workers

Using IP telephony of VoIP network, Neelam Realtors reduced the telecom cost on every call made between head office and field workers up to 80%. With flexible scalability and minimum investment, IP telephony features of ETERNITY PE offers simple 3-digit dialing, conference, call transfer and other call management features bringing diversity to solutions and making it an easy choice for customer.

## Delivered on-the-move mobility to field workers

Business mobility solution from SPARSH M2S – Mobile Softphone empowered the field workers to have one-touch access to co-workers in head office by simply Dial-by-Extension or corporate directory access making them virtually present at the desk. Moreover, Enhanced collaboration with video calling, instant messaging, presence sharing and voice mail features redefines the workplace experience.

Peer-to-Peer connectivity between existing IP-PBX and ETERNITY PE via IP to use existing infrastructure

With the help of IP network, existing IP-PBX and ETRNITY PE were connected for expansion of the system without drastically changing the infrastructure. This helped Neelam Realtors to save additional cost on infrastructure because of the future ready technology – VoIP.